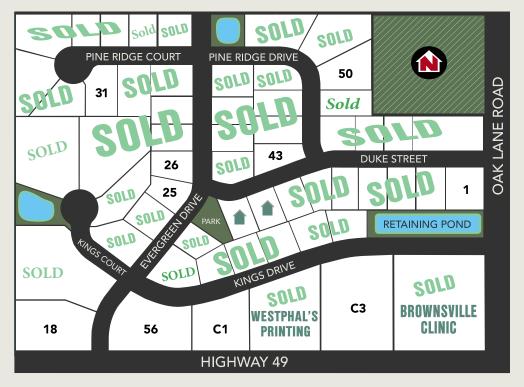

| Lot 01 | \$31,500 | Lot 31 | \$45,500 | Lot 52  | SOLD      |
|--------|----------|--------|----------|---------|-----------|
|        |          | Lot 35 | SOLD     | Lot 54  | SOLD      |
| Lot 18 | \$63,000 | Lot 36 | SOLD     | Lot 56  | \$70,000  |
| Lot 20 | SOLD     | Lot 48 | SOLD     | Lot C01 | \$52,500  |
| Lot 25 | \$30,100 | Lot 50 | \$45,500 | Lot C03 | \$105,000 |
| Lot 26 | \$31,500 | Lot 51 | SOLD     |         |           |