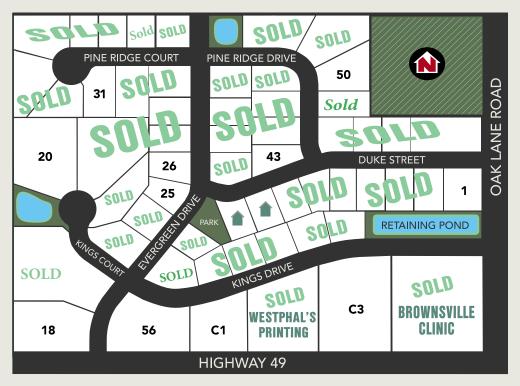

## MI-REALTY. INC.

817 Main Street • Brownsville, WI 53006 aschmitt@michels.us • 920.924.4371 • Mi-Realty.com

| Lot 01 | \$31,500 | Lot 31 | \$58,000 | Lot 52  | \$28,000  |
|--------|----------|--------|----------|---------|-----------|
|        | \$35,000 | Lot 35 | \$38,500 | Lot 54  | \$24,500  |
| Lot 18 | \$63,000 | Lot 36 | \$38,500 | Lot 56  | \$70,000  |
| Lot 20 | \$70,000 | Lot 48 | \$38,500 | Lot C01 | \$52,500  |
| Lot 25 | \$30,100 | Lot 50 | \$45,500 | Lot C03 | \$105,000 |
| Lot 26 | \$31 500 | Lot 51 | \$35,000 |         |           |

Are you worried properties have changed status since you received this brochure? Scan the QR code with your camera to see the updated list online.

MI-REALTY, INC.

## WELCOME TO PINE HILL SUBDIVISION

## We offer:

- 35 single family lots
- Calm country living
- Easy commute to several metro areas
- Prices starting at \$25,000

Peaceful neighborhood
Natural surroundings
Casually luxurious
Idyllic small town
Family friendly